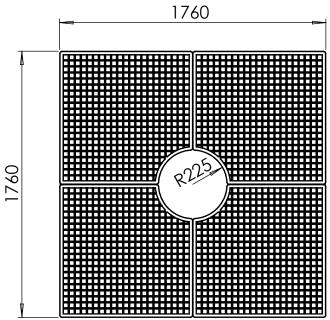

## Tree Grille | ASF 321 Recycled Cast Iron Tree Grille

**Material:** 

100% recycled engineering grade 250 cast iron as standard. Also available in any grade of recycled ductile cast iron

**Standard Finish:** 

Zinc rich primer and metal shield top coat. Finished as standard in satin black, also available in any RAL/BS colour

Irrigation Holes & Covers:

ASF can supply tree grilles with irrigation holes and covers. Pattern alterations can also be made to allow grilles to accept uplighters